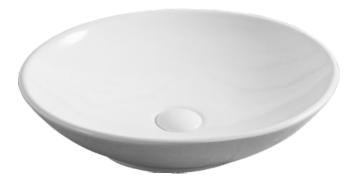

## **SPECIFICATIONS**

Delicate and distinctive oval design.

## Features:

No faucet holes

Requires wall or counter-mount faucet
No overflow drain

Material: Vitreous china

Installation: Above-counter or countertop

Dimensions: 19-1/4"W x 17"L x 4-1/4"D

Strainer not included