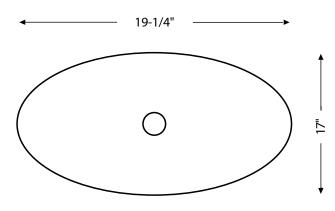

## Features:

No faucet holes

Requires wall or counter-mount faucet
No overflow drain

Material: Vitreous china

Installation: Above-counter or countertop

Dimensions: 19-1/4"W x 17"L x 4-1/4"D

Strainer not included

4-1/4"